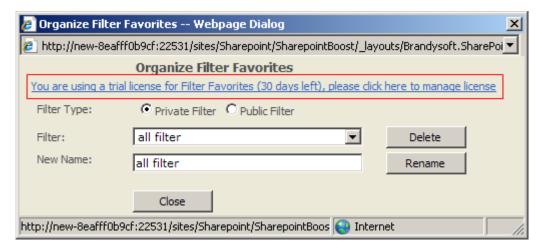

### License Management

Click link in Organize Filter Favorites dialog to visit Filter Favorites license management page.

(Filter\_License\_link.jpg)SharePoint Filter Favorites License Management Link

After payment is successful, please send site collection ID to sales@sharepointboost.com so that we can generate license code for you.

(Filter\_License\_Manager\_Page.jpg)(SharePoint Filter Favorites License Management)

Enter into the license code and click "OK".