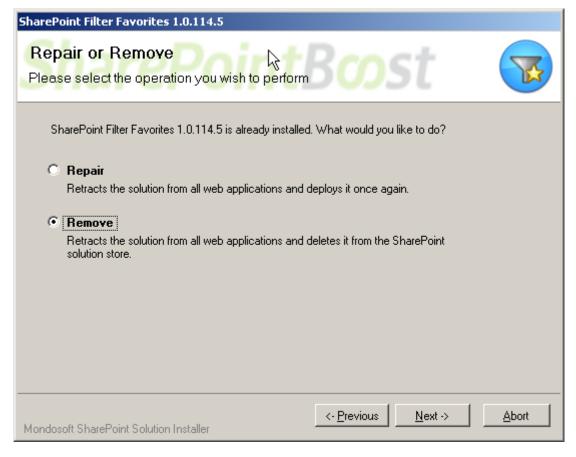

#### Uninstallation

Run "setup.exe" again. (If your install file has been deleted, you can download it from http://www.sharepointboost.com). In the Repair and Remove page, select the Remove radio button and click "Next", the Filter Favorites will be removed.