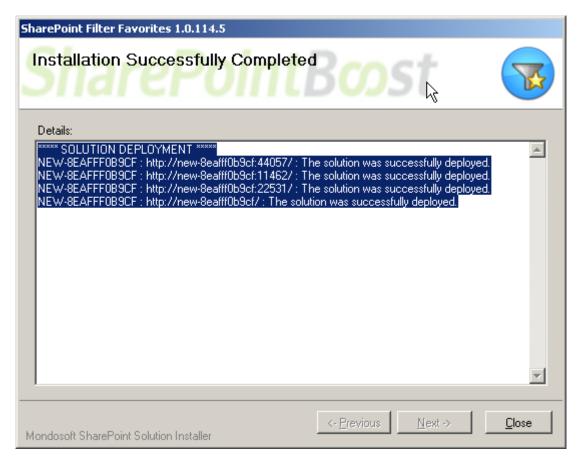

(Filter\_Favorites\_installing.jpg)SharePoint Filter Favorites installing

(installation\_successfully\_completed.jpg)SharePoint Filter Favorites installation successfully completed

Choose Site Actions dropdown menu, click "Modify All Site Settings", and enter into Site Settings page.