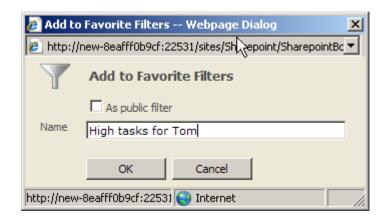

### First, Add Filtered View

Give name to this filtered view.

Add\_High\_Tasks\_For\_Tom.jpg (Adding filter name for filtered view)

After clicking the "OK" button, the filtered view will be added to Filter Favorites folder and we can see it in the Filter Favorites submenu.

#### **Note:**

If you click the checkbox "As public filter" in the webpage dialog, the filtered view will be added as a public type, or it is a private type.

(Filter\_View\_Add\_To\_Favorite.jpg)(SharePoint Filter Favorites Task Schedule list)