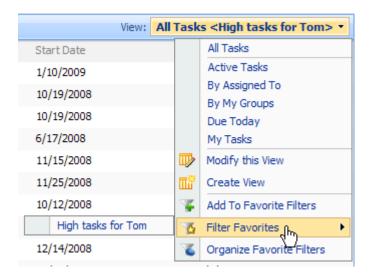

We can create a filtered view to show the high priority tasks for tom by following steps.

Filter Tom from Assigned To column

(Filter\_Tom.jpg) (Filter Tom from Assigned To Column)

Then filter High Priority from Priority column.

Filter\_High.jpg (Filter High from Priority column)

We can see the high priority tasks for Tom.

High\_Task\_For\_Tom.jpg (High tasks for Tom)

Now, we can add this filtered view to Favorite Filters.

Add\_To\_Favorite\_Filters.jpg (Add to SharePoint Filter Favorites)