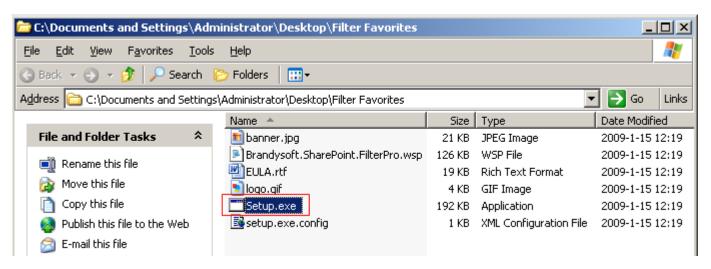

#### **Installation**

Download SharePoint Filter Favorites setup file from SharePointBoost website, release the file, and run "setup.exe".

(Setup\_File.jpg)run the "Setup.exe" file to install SharePoint Filter Favorites