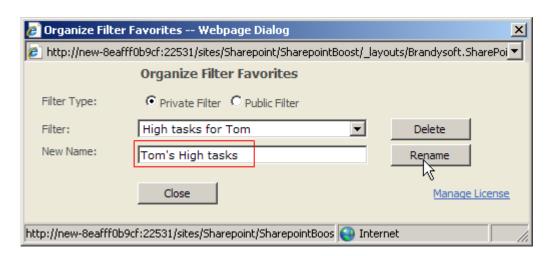

#### Third, Rename Filtered View

In Organize Filter Favorites webpage dialog, you can rename the filtered view's name. Select a filter name in the Filter Drop-Down list and input a new name in the New Name single line text, then click the "Rename" button.

Rename\_Filter.jpg (Rename filter)

Then the name of the filtered view will be changed.

Name\_Changed.jpg(Name Changed)