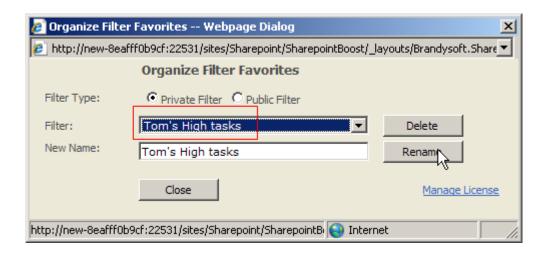

#### Third, Rename Filtered View

In Organize Filter Favorites webpage dialog, you can rename the filtered view's name. Select a filter name in the Filter Drop-Down list and input a new name in the New Name single line text, then click the "Rename" button.

Rename\_Filter.jpg (Rename filter)

Then the name of the filtered view will be changed.

Name\_Changed.jpg(Name Changed)