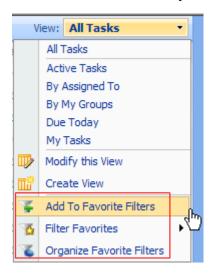

#### Note:

Three functions "Add To Favorite Filters", "Filter Favorites" and "Organize Favorite Filters" will be added to the view Drop-Down Menu after you have installed SharePoint Filter Favorites and activated the feature.

### First, Add Filtered View

Give name to this filtered view.

Add\_High\_Tasks\_For\_Tom.jpg (Adding filter name for filtered view)

After clicking the "OK" button, the filtered view will be added to Filter Favorites folder and we can see it in the Filter Favorites submenu.