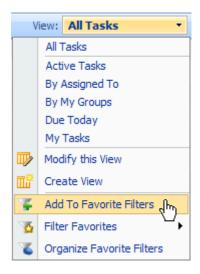

#### Second, Delete Filtered View

Click the Organize Favorite Filters menu.

(Click\_Organize\_Menu.jpg) (Click Organize Favorite Filters menu)

In the webpage dialog, all the saved filtered views will be listed in Filter Drop-Down list when you click Filter Type radio button. After selecting a filtered view, click the "Delete" button, then the filter will be deleted.