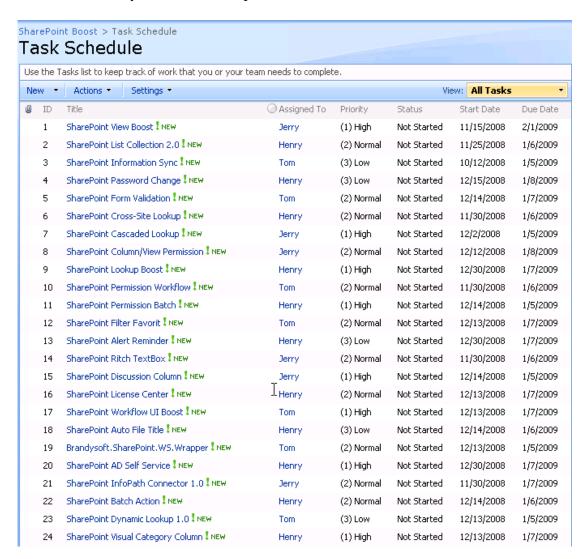

The following is a typical sample of SharePoint Filter Favorites application. In the Tasks Schedule list, there are many tasks for developers.

(Task\_Schedule .jpg)(SharePoint Filter Favorites Task Schedule list)