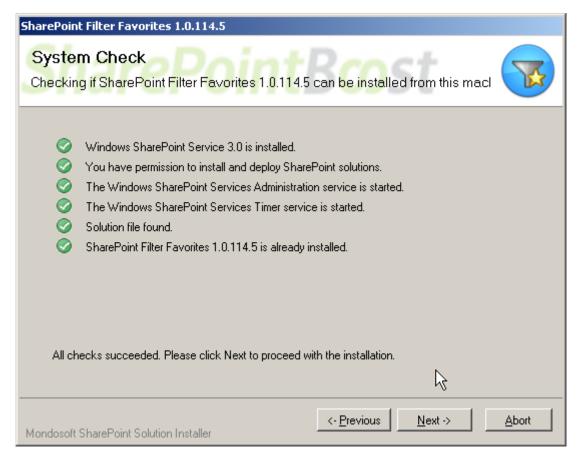

After system check is finished, click "Next".

(System\_Check.jpg)SharePoint Filter Favorites installation system check

After reading License Agreement, click "accept" and go to next step.

(Agreement License.jpg)SharePoint Filter Favorites agreement license