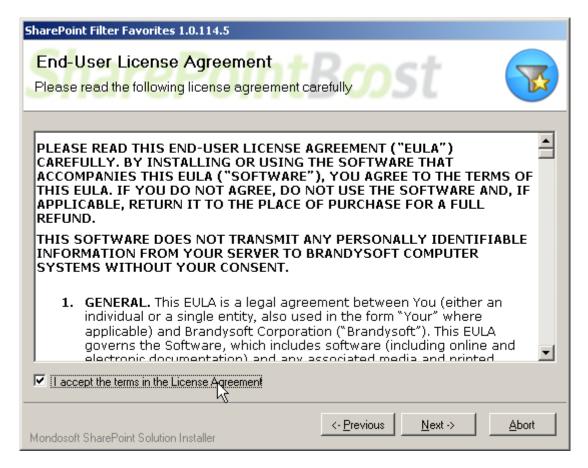

After system check is finished, click "Next".

(System\_Check.jpg)SharePoint Filter Favorites installation system check

After reading License Agreement, click "accept" and go to next step.

(Agreement License.jpg)SharePoint Filter Favorites agreement license