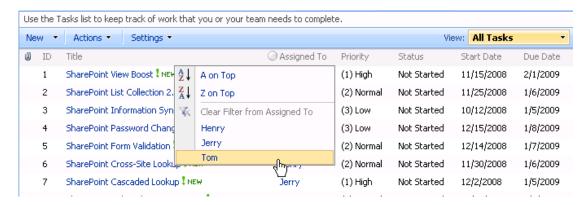

We can create a filtered view to show the high priority tasks for tom by following steps.

Filter Tom from Assigned To column

(Filter\_Tom.jpg) (Filter Tom from Assigned To Column)

Then filter High Priority from Priority column.