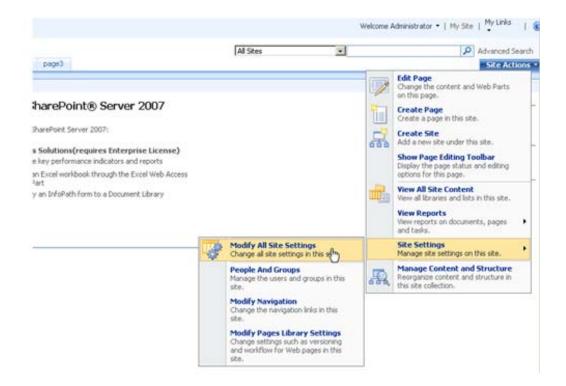

(Filter\_Favorites\_installing.jpg)SharePoint Filter Favorites installing

(installation\_successfully\_completed.jpg)SharePoint Filter Favorites installation successfully completed

Choose Site Actions dropdown menu, click "Modify All Site Settings", and enter into Site Settings page.

(Site\_Setting\_Menu.jpg)SharePoint Filter Favorites site actions menu

Select "Site Collection Features".

(Site Collection Feature.JPG)SharePoint Filter Favorites site collection features

In SharePoint Site collection feature list, activate SharePoint Filter Favorites.