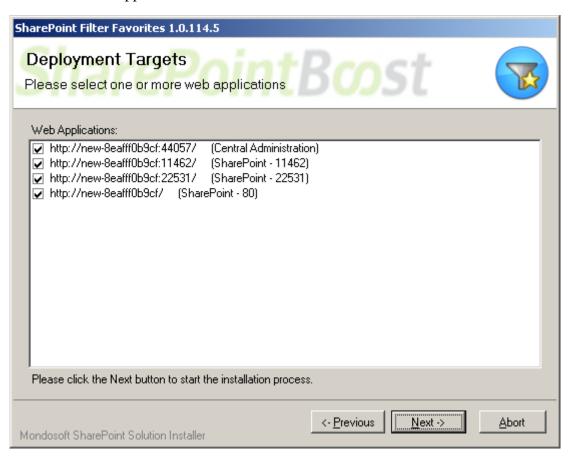

Select one or more web applications and click "Next".

(installation\_deployment\_targets.jpg)SharePoint Filter Favorites installation deployment targets Wait for installing, click "Next" for more deployment details.