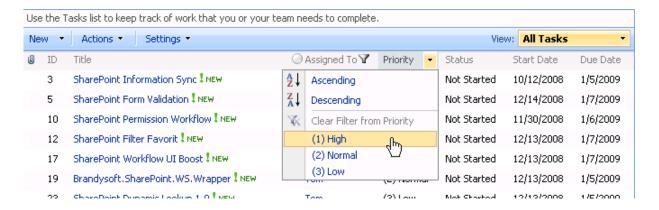

We can create a filtered view to show the high priority tasks for tom by following steps.

Filter Tom from Assigned To column

(Filter\_Tom.jpg) (Filter Tom from Assigned To Column)

Then filter High Priority from Priority column.

Filter\_High.jpg (Filter High from Priority column)

We can see the high priority tasks for Tom.

High\_Task\_For\_Tom.jpg (High tasks for Tom)

Now, we can add this filtered view to Favorite Filters.

Add\_To\_Favorite\_Filters.jpg (Add to SharePoint Filter Favorites)