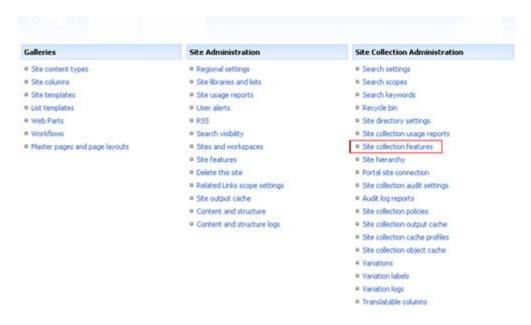

(Site\_Setting\_Menu.jpg)SharePoint Filter Favorites site actions menu

Select "Site Collection Features".

(Site Collection Feature.JPG)SharePoint Filter Favorites site collection features

In SharePoint Site collection feature list, activate SharePoint Filter Favorites.