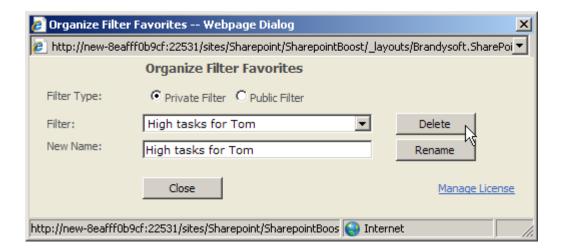

#### Second, Delete Filtered View

Click the Organize Favorite Filters menu.

(Click\_Organize\_Menu.jpg) (Click Organize Favorite Filters menu)

In the webpage dialog, all the saved filtered views will be listed in Filter Drop-Down list when you click Filter Type radio button. After selecting a filtered view, click the "Delete" button, then the filter will be deleted.

.

Delete\_Filter.jpg (Delete filter)