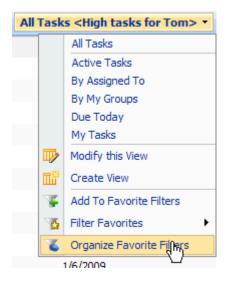

#### Second, Delete Filtered View

Click the Organize Favorite Filters menu.

(Click\_Organize\_Menu.jpg) (Click Organize Favorite Filters menu)

In the webpage dialog, all the saved filtered views will be listed in Filter Drop-Down list when you click Filter Type radio button. After selecting a filtered view, click the "Delete" button, then the filter will be deleted.