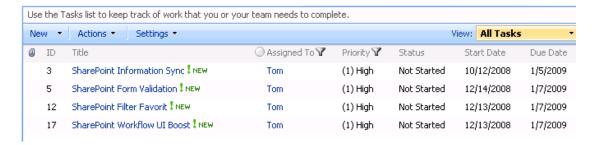

Filter\_High.jpg (Filter High from Priority column)

We can see the high priority tasks for Tom.

High\_Task\_For\_Tom.jpg (High tasks for Tom)

Now, we can add this filtered view to Favorite Filters.

Add\_To\_Favorite\_Filters.jpg (Add to SharePoint Filter Favorites)