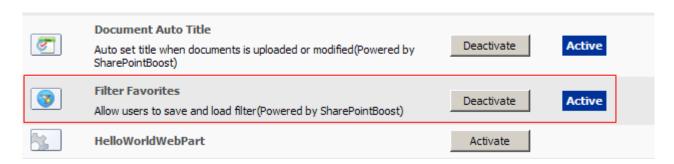

(active\_Filter\_Favorites\_feature.jpg)(SharePoint Filter Favorites feature active)

After installation, you can find Filter Favorites menus in every list's view Drop-Down menu.

(Filter\_Favorites\_menus.jpg)SharePoint Filter Favorites menus