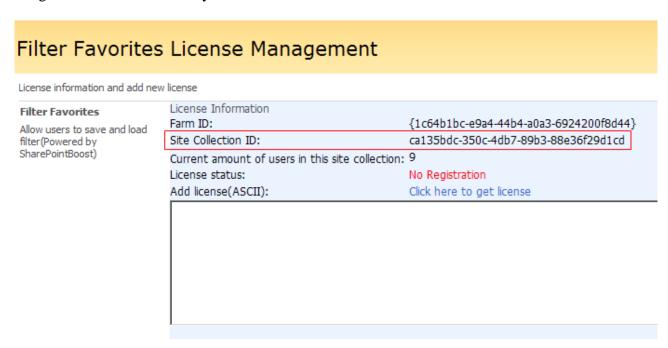

(Filter\_License\_Manager\_Page.jpg)(SharePoint Filter Favorites License Management)

Enter into the license code and click "OK".

#### Filter Favorites License Management License information and add new license License Information {1c64b1bc-e9a4-44b4-a0a3-6924200f8d44} Farm ID: Allow users to save and load ca135bdc-350c-4db7-89b3-88e36f29d1cd Site Collection ID: filter(Powered by SharePointBoost) Current amount of users in this site collection: 9 License status: 50 Add license(ASCII): Click here to get license 30283d55-24ed-42f2-85d7-671a17a578d3Igs/HIgKDxc1gF4/i1G5b7mX8YYCv2NEAbirv68Rih1sNXSRhN6gVO2k1ZX52PxkaZGF0bHcaVCYaFEVt Ko8v1tQHhU2U6ONiidGu8yFhILY+6SEWogKgUwOuNAiJ54tMI6A6v4o+rqgvAXF/2hlpHMEx0r1sjYN/ubw3MoS4rQ=Xttu N3KBatlfupwsb7ebS40AbCmTxftp9vDkbqTfxy6mBPfzgKsw6qX+AJfiL7SKo/ctEVlgHtKaoRRVwptLy6hD88WOV2a9cBY OQWQTmqpJ1Q5Y9VXD5x2E+762KsIar6W7e2LJmwxiE20G5Irqv/jsgUiYZ5QhvNneKkUAwdPuh302UN1pZm3do+pPo UP2ufjPiRI8L/VG7K7dt8ivBelgNb7BZAZ1gY1NYDqcUg7q33rgz2UEZcUmN3I5YYc3S4wi5Iwrrfmb91BE+9UBhmcs8zW mAeSII36|XLpPAgnk6i3EYCg8qCZ7vTJPhUqywWDcH/EFAv9KKFmz7tyooFai0knriKP08|Qq+ayamQrrjE/xTR/46V0Um FXft1WlgPVu9|t6fxvPxAvu5AS0pgQYizbQZAC9gPVu9|t6fxsuEzkfwD7N|Yn7leVJOSOfu|qpGLWxDy+YlPDiBvPbqQGT2e RqGOjGvIm2JN6IYIU5NYKTyylQk/FRVJvxRVHGRzxiEEcKAap+NNJE5cpzVabSVJaRPqDSmpZ/1PjZ15MAcwSbYtfgXnG JIRZMWhk2ZIVx44Ap0JdW9hCmWV8nPknLPDK7LOUapvpLmPmsWFhA4EI2bDOv8elzPnP+oL5BPfK12lnoxFNWCKxH You license has been validated, Please switch to previous page and Refresh(F5) it OK