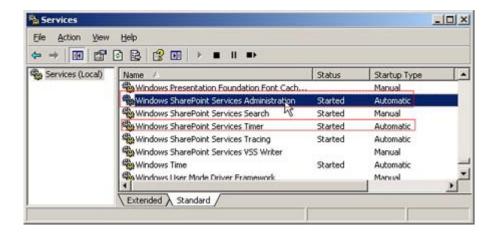

# Note:

You must be SharePoint Farm Administrator and start "Windows SharePoint Services Administration" and "Windows SharePoint Services Timer" in services management.

(start\_services.jpg)start services before installing SharePoint Filter Favorites